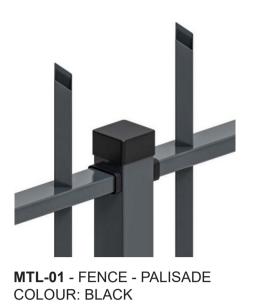

CO.OP STUDIO PTY LTD, Registered Business Name ABN 93 167 783 600 Steven Donaghey Nominated Architect NSW NSWARB 7885

MTL-03 - WINDOW / DOOR

COLOUR: NATURAL ANODISED

**METALWORK** 

RF-01 -METAL ROOF SHEET RF-02 - METAL ROOF SHEET COLOUR: WHITE COLOUR: SURFMIST