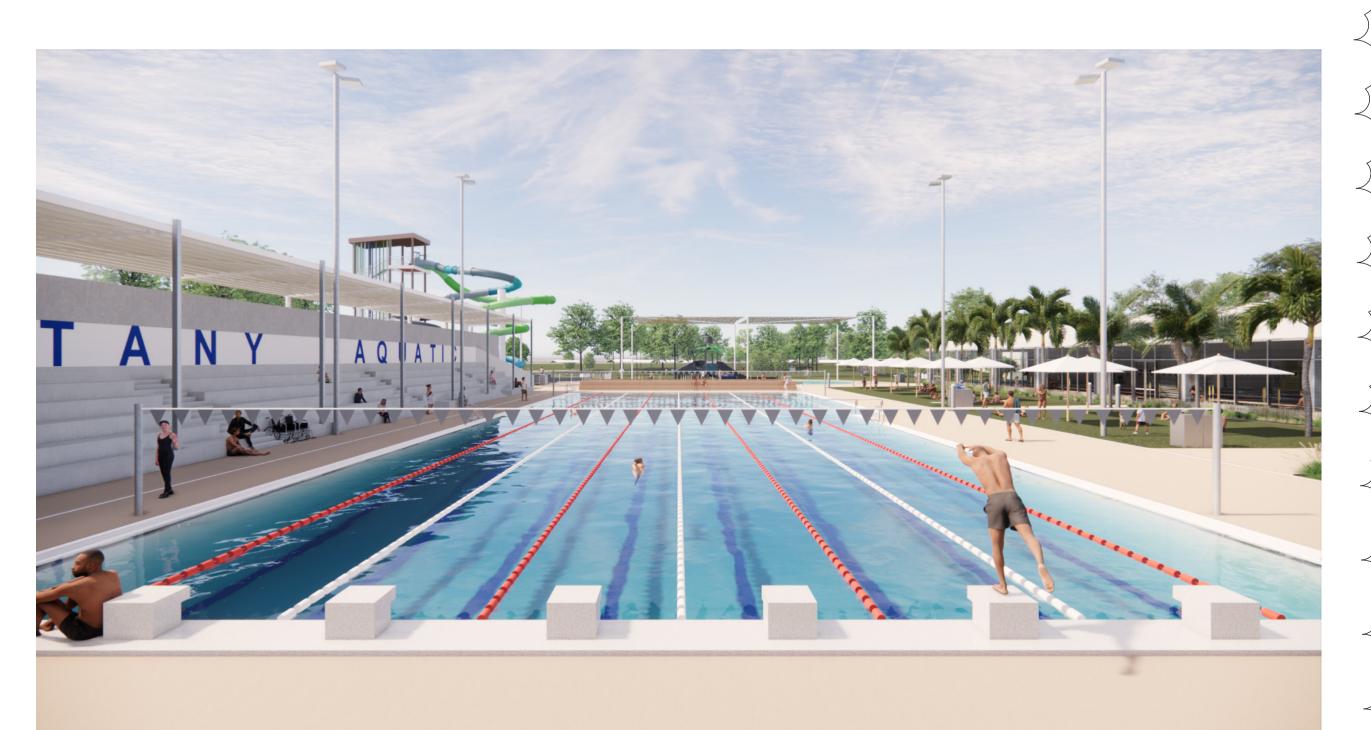

**GLS-01** - GLAZING

6 - VIEW OF ENTRY FROM NORTH-WEST

8 - VIEW OF OUTDOOR POOL CONCOURSE FROM WEST

DEVELOPMENT APPLICATION B DRAFT DEVELOPMENT APPLICATION 12.02.24 RM
A DRAFT DEVELOPMENT APPLICATION 20.07.23 RM A DRAFT DEVELOPMENT APPLICATION REV DESCRIPTION
CLIENT BAYSIDE COUNCIL